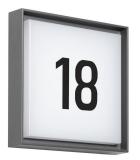

## PRODUCT NO. 5046-030120

## DOTLUX LED house number light WALLsquare 24cm 6W 3000K with dimmer switch (can be deactivated)

to the product page

- High-quality aluminum housing with powder coating in RAL7016
- Robust, water-jet protected design for outdoor use with IP 65 protection
- Glare-free, homogeneous and shadow-free light distribution
- EasyBase platform enables simple and fast installation
- with twilight switch
- Mounting accessories included
- Insect-friendly illumination due to warm white LED'
- Order separately the house number set 4751:
  - This includes 3 sets of numbers (0 9) and one set of letters each in upper case (A H) and lower case (a h) with a letter height of 8.5 cm.

| SUCCESSION ARTICLE          | 5046-130120 | BEAM ANGLE                                                         | 120°                     |
|-----------------------------|-------------|--------------------------------------------------------------------|--------------------------|
|                             |             | PROTECTION CLASS (IP)                                              | IP65                     |
| WEIGHT IN KG                | 1.926       | LIGHT COLOR                                                        | white                    |
| POWER CONSUMPTION IN WATTS  | 6           | INPUT VOLTAGE                                                      | 220 - 240 V AC           |
| NET LUMINOUS FLUX IN LUMENS | 550         | SERVICE LIFE                                                       | approx. 30.000 h at 25°C |
| LUMEN PER WATT              | 92          | COLOR TEMPERATURE IN KELVIN                                        | 3000                     |
|                             |             | COLOR-RENDERING-INDEX                                              | CRI > 82                 |
|                             |             | POWER FACTOR                                                       | 0,9                      |
|                             |             | INRUSH CURRENT IN A                                                | 0                        |
| Dimensions                  |             | IK PROTECTION                                                      | IK08                     |
|                             |             | LUMEN PER WATT                                                     | 92                       |
| length: 235mm               |             | HOUSING COLOUR                                                     | gray                     |
| <b>width:</b> 235mm         |             | SUITED FOR EMERGENCY LIGHTING                                      | yes                      |
| height: 65mm                |             | WARRANTY IN YEARS                                                  | 5                        |
|                             |             | ASSORTMENT                                                         | Proline                  |
|                             |             | ENERGY EFFICIENCY CLASS<br>ACCORDING TO EU REGULATION<br>2019/2015 | not required             |
|                             |             | ETIM GRUPPEN-ID                                                    | EC002892                 |
|                             |             | MATERIAL COVER                                                     | Plastic matt/satinized   |
|                             |             | NO DIM FUNCTION                                                    | Yes                      |
|                             |             | COLOUR CONSISTENCY (MCADAM<br>ELLIPSE)                             | SDCM6                    |
|                             |             | IMPACT STRENGTH                                                    | IK08                     |
|                             |             | SUITABLE FOR EMERGENCY LIGHTING                                    | Yes                      |