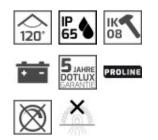

| SUCCESSION ARTICLE          | 5046-130120 | BEAM ANGLE                                                         | 120°                     |
|-----------------------------|-------------|--------------------------------------------------------------------|--------------------------|
|                             |             | PROTECTION CLASS (IP)                                              | IP65                     |
| WEIGHT IN KG                | 1.926       | LIGHT COLOR                                                        | white                    |
| POWER CONSUMPTION IN WATTS  | 6           | INPUT VOLTAGE                                                      | 220 - 240 V AC           |
| NET LUMINOUS FLUX IN LUMENS | 550         | SERVICE LIFE                                                       | approx. 30.000 h at 25°C |
| LUMEN PER WATT              | 92          | COLOR TEMPERATURE IN KELVIN                                        | 3000                     |
|                             |             | COLOR-RENDERING-INDEX                                              | CRI > 82                 |
|                             |             | POWER FACTOR                                                       | 0,9                      |
|                             |             | INRUSH CURRENT IN A                                                | 0                        |
| Dimensions                  |             | IK PROTECTION                                                      | IK08                     |
|                             |             | LUMEN PER WATT                                                     | 92                       |
| length: 235mm               |             | HOUSING COLOUR                                                     | gray                     |
| <b>width:</b> 235mm         |             | SUITED FOR EMERGENCY LIGHTING                                      | yes                      |
| height: 65mm                |             | WARRANTY IN YEARS                                                  | 5                        |
|                             |             | ASSORTMENT                                                         | Proline                  |
|                             |             | ENERGY EFFICIENCY CLASS<br>ACCORDING TO EU REGULATION<br>2019/2015 | not required             |
|                             |             | ETIM GRUPPEN-ID                                                    | EC002892                 |
|                             |             | MATERIAL COVER                                                     | Plastic matt/satinized   |
|                             |             | NO DIM FUNCTION                                                    | Yes                      |
|                             |             | COLOUR CONSISTENCY (MCADAM<br>ELLIPSE)                             | SDCM6                    |
|                             |             | IMPACT STRENGTH                                                    | IK08                     |
|                             |             | SUITABLE FOR EMERGENCY LIGHTING                                    | Yes                      |