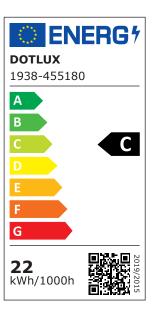

| SUCCESSION ARTICLE          | -                                        | BEAM ANGLE                                                         | 180°                     |
|-----------------------------|------------------------------------------|--------------------------------------------------------------------|--------------------------|
| PREDECESSOR ARTICLE         | 1938-355180 1938-155180 1938-1<br>1654-1 | PROTECTION CLASS (IP)                                              | IP20                     |
|                             |                                          | SERVICE LIFE                                                       | approx. 50.000 h at 25°C |
| WEIGHT IN KG                | 0.31                                     | COLOR TEMPERATURE IN KELVIN                                        | 5500                     |
| POWER CONSUMPTION IN WATTS  | 22                                       | COLOR-RENDERING-INDEX                                              | CRI > 83                 |
| NET LUMINOUS FLUX IN LUMENS | 3740                                     | INRUSH CURRENT IN A                                                | 0                        |
| LUMEN PER WATT              | 170                                      | LUMEN PER WATT                                                     | 170                      |
|                             |                                          | HOUSING COLOUR                                                     | multicoloured            |
|                             |                                          | SWITCH CYCLES                                                      | > 100.000                |
|                             |                                          | INPUT VOLTAGE SPAN                                                 | 220-240 V AC             |
| Dimensions                  |                                          | WARRANTY IN YEARS                                                  | 5                        |
|                             |                                          | INPUT VOLTAGE RANGE LUMINAIRE                                      | 220-240 V AC             |
| <b>length:</b> 1500mm       |                                          | ENERGY EFFICIENCY CLASS<br>ACCORDING TO EU REGULATION<br>2019/2015 | С                        |
| diameter: 26mm              |                                          | ETIM GRUPPEN-ID                                                    | EC001959                 |
|                             |                                          | COLOUR CONSISTENCY (MCADAM ELLIPSE)                                | SDCM6                    |
|                             |                                          | PULSE DURATION IN µS                                               | 0                        |
|                             |                                          | LIGHT COLOUR ACCORDING TO EN 12464-1                               | daylight white >5300 K   |
|                             |                                          | BEG FUNDING                                                        | Only relevant in Germany |
|                             |                                          | COLOUR                                                             | Multi-coloured           |
|                             |                                          |                                                                    |                          |