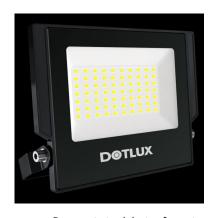

## DOTLUX LED spotlight FLOOReco 50W 4000K

to the product page

- Cost-optimized design for universal applications
- Waterproof housing IP 66 with efficient cooling design
- Incl. 0.5 m connection cable H05RN-F

**SUCCESSION ARTICLE** 

WEIGHT IN KG 0.73

POWER CONSUMPTION IN WATTS 50

NET LUMINOUS FLUX IN LUMENS 5000

LUMEN PER WATT 100

## Dimensions

length: 200mm width: 178mm height: 29mm BEAM ANGLE 120°
PROTECTION CLASS (IP) IP66
LIGHT COLOR white

INPUT VOLTAGE 220 - 240 V AC

**SERVICE LIFE** approx. 20.000 h at 25°C

COLOR TEMPERATURE IN KELVIN 4000 **COLOR-RENDERING-INDEX** CRI > 75 POWER FACTOR 0,9 **INRUSH CURRENT IN A** 0 IK PROTECTION IK06 **LUMEN PER WATT** 100 PROTECTION CLASS **VOLTAGE TYPE** AΓ HOUSING COLOUR black WARRANTY IN YEARS 2