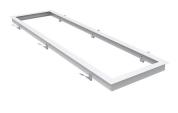

## DOTLUX Mounting frame Eco for LED panel 1195x295mm for drywall ceiling kit

to the product page

- Installation frame for 1195 mm LED panels in drywall ceilings.
- Frame made of one piece.
- Mounting with 4 spring clips
- Installation opening: 1217 x 315 x 41 mm
- Suitable for drywall ceilings or wooden ceilings with 12.5-25 mm thickness