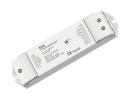

## **PRODUCT NO.** 5271-4

## DOTLUX LED amplifier max. 720W for multicolor LED strips 4 channels 4x5 A (12-36V)

to the product page

- DOTLUX Amplifier AMPpro for multicolor LED strips
- flexible input voltage 12-36 V with screw connection
- Integrated protection circuit (overload, overheating, short circuit)
- Suitable for single color, bi-color, RGB or RGBW constant voltage LED strips or modules

SUCCESSION ARTICLE

PREDECESSOR ARTICLE 3948-3/3948-4

WEIGHT IN KG 0.123
POWER CONSUMPTION IN WATTS max.720

Dimensions

width: 45mm

height: 27mm

length: 175mm

PROTECTION CLASS (IP) IP20
OUTPUT CURRENT IN A 4x5
INRUSH CURRENT IN A 0
OUTPUT VOLTAGE 12 - 3