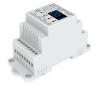

## DOTLUX DMX receiver/dimmer with integrated stand alone function 4 channels 12-24V DC 4x5A DIN rail

to the product page

- Digital numerical display, DMX start address setting via buttons.
- Flexible input voltage 12-24V with screw terminal.
- RDM function can realize communication between DMX master and decoder.
- DMX preset for 1/2 or 4color stripes.
- More suitable for video recording by adjustable PWM frequency 2000/500Hz
- More beautiful dimming effects by adjustable dimming curve (Logarithmic or Linear)
- Stand-alone mode for RGB/RGBW and 4-channel dimmer. Built-in programs instead of DMX signal
- Suitable for single color, dual color, RGB or RGBW constant voltage LED strips or modules
- Built-in protection circuit (overload, overheat, short circuit)

| SUCCESSION ARTICLE | -    | PROTECTION CLASS (IP)                                              | IP20                     |
|--------------------|------|--------------------------------------------------------------------|--------------------------|
|                    |      | INRUSH CURRENT IN A                                                | 0                        |
| WEIGHT IN KG       | 0.12 | TC TEMPERATURE IN °C                                               | 85                       |
|                    |      | COLOUR CHANNELS                                                    | RGBW                     |
|                    |      | OUTPUT VOLTAGE                                                     | 12 - 24 DC               |
|                    |      | WARRANTY IN YEARS                                                  | 3                        |
| Dimensions         |      | CONTROL METHOD                                                     | DMX                      |
|                    |      | ENERGY EFFICIENCY CLASS<br>ACCORDING TO EU REGULATION<br>2019/2015 | not required             |
| length: 115mm      |      | ETIM GRUPPEN-ID                                                    | EC002924                 |
| width: 48mm        |      | PULSE DURATION IN µS                                               | 0                        |
| height: 67mm       |      | BEG FUNDING                                                        | Only relevant in Germany |