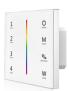

## DOTLUX 4Zone touch panel for multi-color receivers DMX/Fusion technology

to the product page

- Touch Panel 4 Zone DMX512 Master
- Sensitive touch panel with touch controller in the center.
- DMX signal output complies with standard 512 protocol and is compatible with DMX decoders from any manufacturer.
- DMX output: 4 zones (occupies DMX channels 1-4)
- Radio: DOTLUX Fusion Technology
- Suitable for multicolor applications