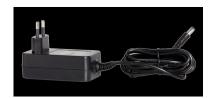

## Replacement article Mains plug 220V for battery-powered spotlight WORKER 3026-160120 and WORKERmini 3666-060120

to the product page

• Replacement power plug for WORKER and WORKERmini 220V cordless spotlights

SUCCESSION ARTICLE

WEIGHT IN KG 0.16

Dimensions

width: 43mm height: 68mm length: 75mm **INPUT VOLTAGE** 220 - 240 V AC

INRUSH CURRENT IN A

INPUT VOLTAGE SPAN100-240 ACINPUT VOLTAGE RANGE LUMINAIRE100-240 ACETIM GRUPPEN-IDEC002556

TYPE OF ACCESSORY/SPARE PART Luminaire connection adapter

PULSE DURATION IN μS0CORD LENGTH200 cm

**BEG FUNDING** Only relevant in Germany

**COLOUR** Black