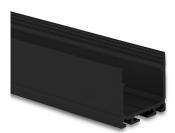

## PRODUCT NO. 4093-1

Aluminum surface-mounted profile type DXA6 200 cm, high, powder-coated black RAL 9005 for LED strips up to 24 mm

to the product page

- Suitable for LED strips up to a width of 24mm.
- Interchangeable covers allow for adjustment of light direction
- Optionally, with wire suspension, can also be used as a stand-alone LED luminaire
- The large heat sink allows the use of stronger LED strips with a homogeneous light line

Dimensions

height: 26mm

length: 2000mm

width: 27mm