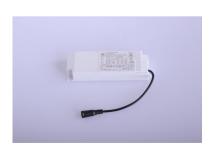

## DOTLUX LED power supply 220-240VAC CB 400mA-700mA 16-28W

to the product page

- LED Power Supply for LED Panels 950mA
- With constant current (CC) technology, it is suitable for constant current luminaires
- The output current is adjustable: 400/500/600/700mA
- The power supply is set to 700mA by default

SUCCESSION ARTICLE - 4330 + 3573-1

WEIGHT IN KG 0.126
POWER CONSUMPTION IN WATTS 16-28W

Dimensions

length: 152mm width: 48mm

height: 29mm

PROTECTION CLASS (IP) IP20

 INPUT VOLTAGE
 186 - 240 AC/DC

 OUTPUT CURRENT IN A
 400-700 mA