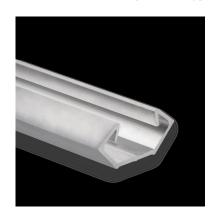

## Aluminum corner profile type DXA23 200 cm for LED strips up to 11 mm

to the product page

- Suitable for LED strips up to a width of 11mm.
- The profile has extremely small dimensions and is particularly light, which allows its use in furniture, display cases and the like.
- Due to the design, mounting is possible even with non-rectangular corners

## Dimensions

length: 2000mm

width: 26mm

height: 11mm