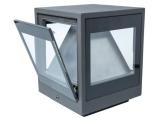

## B-Ware DOTLUX LED-Wandleuchte WAY 15cm 7,5/15W 3000K

to the product page

Dimensions

- Free selection of light emitting surface due to interchangeable glass and cover plates.
- Power-Select allows the adjustment of the system power 50% / 100%.
- High quality aluminum housing with powder coating in DB703
- Rugged, splash-proof design for outdoor use with IP 54 protection
- Glare-free and homogeneous light distribution with high color rendering Ra>82
- EasyMount platform enables simple and quick installation