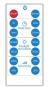

## DOTLUX Remote control for LED bar light LIGHTBARsensor

to the product page

DOTLUX remote control for setting and controlling the DOTLUX LIGHTBARsensor.

| SUCCESSION ARTICLE | -     | INPUT VOLTAGE SPAN            | 2.2-3.4V                 |
|--------------------|-------|-------------------------------|--------------------------|
|                    |       | INPUT VOLTAGE RANGE LUMINAIRE | 2.2-3.4V                 |
| WEIGHT IN KG       | 0.012 | ETIM GRUPPEN-ID               | EC000678                 |
|                    |       | WIRELESS                      | Yes                      |
|                    |       | SIGNAL TRANSMISSION           | Infrared                 |
|                    |       | BI-DIRECTIONAL                | No                       |
| Dimensions         |       | UNI-DIRECTIONAL               | Nein                     |
|                    |       | ADAPTIVE (SELF-LEARNING)      | Nein                     |
| width: 40mm        |       | WITH DISPLAY                  | No                       |
| height: 7mm        |       | PRE-PROGRAMMED                | Nein                     |
| length: 80mm       |       | BEG FUNDING                   | Only relevant in Germany |