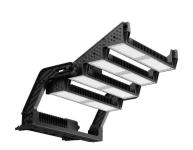

## DOTLUX LED floodlight HLFsport 1600W 4000K dimmable 106\*15° beam angle

to the product page

- Optimized, asymmetrical light control enables glare-free game operation and insect protection ULR<D with reduced number of floodlights at the same time
- Protection of neighbors from stray light due to special lens geometry
- Corrosion-resistant, powder-coated cast aluminum housing with pressure compensation and high IP/IK protection (IP66/IK08)
- Dali dimmable and therefore compatible with our radio receiver Art. 5007-1 ideal for retrofitting existing installations
- 7 years DOTLUX warranty with an above average lifetime: L80>90.000h
- Very high operational safety with integrated overvoltage protection 20kV
- This luminaire is flicker-free and therefore also suitable for high-definition (HD) television recordings
- Sustainable product design due to easily replaceable components
- Other light colors can be ordered from 1pc onwards
- The floodlight can also be dimmed via DMX. But must be specified when ordering.

| SUCCESSION ARTICLE          | -      | PROTECTION CLASS (IP)                                              | IP66                          |
|-----------------------------|--------|--------------------------------------------------------------------|-------------------------------|
|                             |        | LIGHT COLOR                                                        | white                         |
| WEIGHT IN KG                | 32.49  | INPUT VOLTAGE                                                      | 200 - 420V AC                 |
| LUMEN PER WATT              | 124    | SERVICE LIFE                                                       | approx. ca. 90.000 h at 25° C |
| POWER CONSUMPTION IN WATTS  | 1600   | COLOR TEMPERATURE IN KELVIN                                        | 4000                          |
| NET LUMINOUS FLUX IN LUMENS | 199700 | COLOR-RENDERING-INDEX                                              | CRI > 70                      |
|                             |        | POWER FACTOR                                                       | 0,95                          |
|                             |        | INRUSH CURRENT IN A                                                | 0                             |
|                             |        | LUMEN PER WATT                                                     | 124                           |
| Dimensions                  |        | PROTECTION CLASS                                                   | 1                             |
|                             |        | HOUSING COLOUR                                                     | black                         |
| height: 250mm               |        | SWITCH CYCLES                                                      | >180,000                      |
| length: 700mm               |        | OVERVOLTAGE PROTECTION                                             | 20000                         |
| width: 756mm                |        | INPUT VOLTAGE SPAN                                                 | 200 - 420V AC                 |
|                             |        | WARRANTY IN YEARS                                                  | 7                             |
|                             |        | INPUT VOLTAGE RANGE LUMINAIRE                                      | 200 - 420V AC                 |
|                             |        | ASSORTMENT                                                         | Proline                       |
|                             |        | ENERGY EFFICIENCY CLASS<br>ACCORDING TO EU REGULATION<br>2019/2015 | not required                  |
|                             |        | ETIM GRUPPEN-ID                                                    | EC001744                      |
|                             |        | MATERIAL COVER                                                     | Glass transparent             |
|                             |        | DIMMING DALI                                                       | Yes                           |
|                             |        | NO DIM FUNCTION                                                    | No                            |