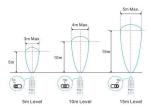

Suitable for light point height from 4m

One remote control can be used for any number of MISTRALsensor luminaires.

The remote control must be pointed at the luminaire to change settings.

The following values are adjustable in steps:

- Range range via dip switch 5m/10m/15m
- Daylight sensor (5 / 15 / 30 / 50 / 100 / 150 lux deactivated)
- Light duration (5s / 30s / 1min / 3min / 5min / 10min / 20min / 30min)
- Afterglow time ( Os / 10s/ 1min / 3min / 5min / 10min / 30min / permanent)
- Afterglow brightness (10% / 20% / 30% / 50%)
- Detection range (25% / 50% / 75% / 100%)