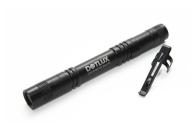

## DOTLUX LED flashlight POCKET 1W CREE XPE-R3

to the product page

- CREE XPE-R3 brand LED chip
- Practical everyday helper with ON / OFF function
- Waterproof IP44 housing guarantees a long service life
- 2\*AAA batteries are not included in the scope of delivery
- Flexible clip that can be attached to a cap, for example, so that you have both hands free to work