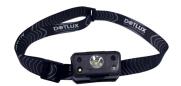

## DOTLUX LED headlamp 3W

to the product page

- Multifunctional headlamp that can be switched on and off in 2 different ways:
- a) Hands-free mode via a sensor: By moving your hand in front of the sensor
- b) Button mode: By ON/OFF button
  - The headlamp has two different light colors red and white
  - Dust and splash-proof housing (IP54)
  - Integrated lithium polymer battery status display 30%-60%-100%
  - Up to 4 h light duration with 100% charged battery in 100% white light mode
  - The light housing can be adjusted in 5 stages up to an inclination angle of 45
  - Integrated power switch enables 6 different light functions:
  - 1. 100% white light, 215 lm, 15° beam angle
  - 2. White light 50%, 110 lm, 15° beam angle
  - 3. Glowing white 15%, 30 lm, 90° beam angle
  - 4. Glowing red 5%, 10 lm
  - 5. Red flashing 5%, 10 lm

height: 35mm

| SUCCESSION ARTICLE          | -    | PROTECTION CLASS (IP)                                              | IP54                     |
|-----------------------------|------|--------------------------------------------------------------------|--------------------------|
|                             |      | LUMEN PER WATT                                                     | 72                       |
| WEIGHT IN KG                | 0.08 | HOUSING COLOUR                                                     | black                    |
| POWER CONSUMPTION IN WATTS  | ЗW   | ENERGY EFFICIENCY CLASS<br>ACCORDING TO EU REGULATION<br>2019/2015 | not required             |
| NET LUMINOUS FLUX IN LUMENS | 215  | ETIM GRUPPEN-ID                                                    | EC000987                 |
| LUMEN PER WATT              | 72   | WITH ILLUMINANT                                                    | Yes                      |
|                             |      | LUMINOUS FLUX ADJUSTABLE                                           | Positions                |
|                             |      | MODEL                                                              | Kopfleuchte              |
|                             |      | LAMP TYPE                                                          | LED                      |
| Dimensions                  |      | MATERIAL                                                           | Plastic                  |
|                             |      | BEG FUNDING                                                        | Only relevant in Germany |
| length: 60mm                |      |                                                                    |                          |
| width: 35mm                 |      |                                                                    |                          |