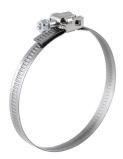

## **PRODUCT NO.** 5531

## Stainless steel hose clamp with folding lock

to the product page

- Our stainless steel hose clamps are ideal for attaching HLFsport and HLFplus series power packs to the pole close to the ground
- The Quick-Lock closure allows for easy and fast installation, as the band can be adjusted to the correct tube diameter before the closure is secured with the screw
- Strap thickness 0.6mm with bandwidth 9mm Stainless steel closure and strap
- 2 hose clamps are required for a HLFsport or HLFplus power pack
- The clamps are suitable for a mast diameter of 60 to 370mm diameter