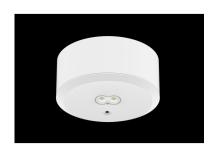

## DOTLUX LED safety light EXITtop with self-test incl. 2 interchangeable lenses white 3h B-goods

to the product page

- Replaceable rechargeable battery with a light duration of 3 hours
- Integrated control LED for operating status
- Only suitable for standby mode. If the light is supplied with mains power, the integrated rechargeable battery charges and the light is in stand-by mode.
- Incl. two easy-to-change lenses
  - Corridor lighting (asymmetrical)
  - Wide beam
- Automatic self-test function

| WEIGHT IN KG                | 0.41 |
|-----------------------------|------|
| NET LUMINOUS FLUX IN LUMENS | 240  |
| POWER CONSUMPTION IN WATTS  | 0,5  |

Dimensions

height: 62mm diameter: 140mm BEAM ANGLE 180°
PROTECTION CLASS (IP) IP20