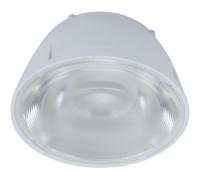

## DOTLUX Lens for LED tracklight SLIMtrack-eco 21W 24 $^{\circ}$

to the product page

Replacement lens 24° for LED SLIMtrack-eco 21W

| SUCCESSION ARTICLE | -     | BEAM ANGLE                   | 24°                      |
|--------------------|-------|------------------------------|--------------------------|
|                    |       | ETIM GRUPPEN-ID              | EC002558                 |
| WEIGHT IN KG       | 0.015 | LIGHT SHARING                | -                        |
|                    |       | TYPE OF ACCESSORY/SPARE PART | Lens                     |
|                    |       | ACCESSORY                    | Yes                      |
|                    |       | REFLECTOR PERFORATED         | No                       |
| Dimensions         |       | GRID PERFORATED              | No                       |
|                    |       | MATERIAL                     | Plastic                  |
| height: 19mm       |       | BEG FUNDING                  | Only relevant in Germany |
| diameter: 43mm     |       | LIGHT OUTLET                 | Direct                   |
|                    |       | DESIGN OF THE GRID/REFLECTOR | Matt                     |
|                    |       | KIND OF COVER                | Structured               |
|                    |       | LIGHT DISTRIBUTOR            | Other                    |
|                    |       | COLOUR                       | White                    |
|                    |       |                              |                          |