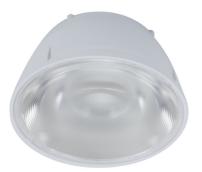

## **PRODUCT NO.** 5813-55

## DOTLUX Lens for LED tracklight SLIMtrack-eco 21W 55°

to the product page

Replacement lens 55° for LED SLIMtrack-eco 21W

| SUCCESSION ARTICLE | -     | BEAM ANGLE                   | 55°                      |
|--------------------|-------|------------------------------|--------------------------|
|                    |       | ETIM GRUPPEN-ID              | EC002558                 |
| WEIGHT IN KG       | 0.014 | LIGHT SHARING                | -                        |
|                    |       | TYPE OF ACCESSORY/SPARE PART | Lens                     |
|                    |       | ACCESSORY                    | Yes                      |
|                    |       | REFLECTOR PERFORATED         | No                       |
| Dimensions         |       | GRID PERFORATED              | No                       |
|                    |       | MATERIAL                     | Plastic                  |
| height: 19mm       |       | BEG FUNDING                  | Only relevant in Germany |
| diameter: 43mm     |       | LIGHT OUTLET                 | Direct                   |
|                    |       | DESIGN OF THE GRID/REFLECTOR | Matt                     |
|                    |       | KIND OF COVER                | Structured               |
|                    |       | LIGHT DISTRIBUTOR            | Other                    |
|                    |       | COLOUR                       | White                    |
|                    |       |                              |                          |