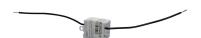

## **DOTLUX Spike protector**

- The high voltage spikes on the PUSH-DIM wiring have negative effects on the DALI circuitry
- A resistor in series with the PUSH-DIM button can dampen the oscillation and limit the current
- Input voltage: 230V, 50/60 Hz
- Input voltage range: 0-300Vac • Resistance: 200-300 OHM room temperature
- Operating temperature: -20°C to 65°C

## Dimensions

length: 27mm

width: 21mm