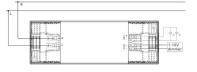

| WEIGHT IN KG  | 0.24 | PROTECTION CLASS (IP) | IP20           |
|---------------|------|-----------------------|----------------|
|               |      | INPUT VOLTAGE         | 220 - 240 V AC |
|               |      | POWER FACTOR          | 0,98           |
|               |      | INRUSH CURRENT IN A   | 0              |
| Dimensions    |      | PROTECTION CLASS      | II             |
|               |      | WARRANTY IN YEARS     | З              |
| length: 190mm |      | ETIM GRUPPEN-ID       | EC002710       |
| width: 65mm   |      | PULSE DURATION IN µS  | 0              |
| height: 22mm  |      |                       |                |