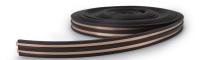

## **DOTLUX Magnetic current tape for RETAILO 1.5 meters**

- Matching magnetic power strip for metal & wooden shelves
- with the matching connection cable, any RETAILO LED shelf light can be connected to the magnetic power strip

SUCCESSION ARTICLE

WEIGHT IN KG 0.246

Dimensions

height: 4mm length: 1500mm width: 17mm PROTECTION CLASS INSTALLATION OPENING WIDTH IN MM 0 INPUT VOLTAGE SPAN 0 WARRANTY IN YEARS 3 SUITABLE FOR SURFACE MOUNTING Yes **SUITABLE FOR MOUNTING** Yes INPUT VOLTAGE RANGE LUMINAIRE ASSORTMENT Proline ETIM GRUPPEN-ID EC000101 SUITABLE FOR SUSPENDED MOUNTING No SURFACE-MOUNTED Yes **BENDABLE** Yes SUITABLE FOR BUS CONNECTION Nein

MATERIALGummiBEG FUNDINGOnly relevant in Germany

SHAPE Rectangular
SURFACE FINISHING Matt
COLOUR Black

**BUILT-IN**