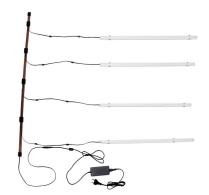

## DOTLUX RETAILO Magnetic Current Band Set 4. parts incl. 60W power supply unit

to the product page

## Mounting complete package consisting of:

- 1x magnetic power rail 1,5mtr. including pre-assembled end cap and power supply cable 75cm
- 4x light connection cable 60cm with two integrated magnets
- 1x 60W power supply 24V