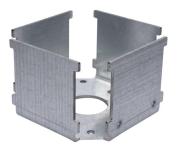

## DOTLUX Proline base plate for WAY(slide-in)

to the product page

- Optional reinforced slide-in bracket for mounting the WAY bollard lights
  Perfect combination with the WAY concrete anchor 6200

| SUCCESSION ARTICLE | -   | ETIM GRUPPEN-ID              | EC002557                 |
|--------------------|-----|------------------------------|--------------------------|
|                    |     | TYPE OF ACCESSORY/SPARE PART | Mounting plate           |
| WEIGHT IN KG       | 0.7 | SPARE PART                   | Nein                     |
|                    |     | ACCESSORY                    | Yes                      |
|                    |     | TRANSPARENT                  | No                       |
|                    |     | MATERIAL                     | Steel                    |
| Dimensions         |     | BEG FUNDING                  | Only relevant in Germany |
|                    |     | COLOUR                       | Other                    |
| height: 75mm       |     |                              |                          |
| length: 115mm      |     |                              |                          |

width: 115mm