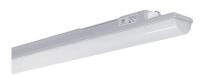

## DOTLUX LED damp-proof luminaire HIGHFORCEabs IP66/IP69 1455mm 54W 4000K IK06 2x5-pole through-wired DALI including end cap

to the product page

- UV-stable diffuser and housing
- Chemical resistant special diffuser made of ChemRST material
- Suitable for agricultural operations
- Housing made of impact-resistant polycarbonate
- IKO6 impact resistance
- Suitable for central battery
- IP66 / IP69
- Decertified
- DLG certified
- Distance between both mounting brackets adjustable (700-980mm)
- Mounting brackets allow ceiling and/or wall mounting
- All HIGHFORCE lights are supplied without connector plug. You can find accessories here in the store.