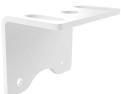

**PRODUCT NO.** 6255

DOTLUX Bracket set of 2 for LED downlights LIGHTBEAM, M6 thread, for Schneider Canalis system ball-proof

to the product page

Ball-proof bracket for DOTLUX LIGHTBEAM LED highbay floodlights, for Schneider Canalis system