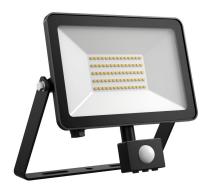

## DOTLUX LED spotlight FLOORslim-sensor 50W 4000K black with motion detector PIR B-goods

to the product page

- Solid, waterproof, die-cast aluminum housing with efficient cooling and high-quality powder coating from Akzo Nobel
- Reliable operation thanks to brand LEDs from LUMILEDS and capacitorless power supply unit with 2kV overvoltage protection
- ESG safety glass ULTRA CLEAR highly transparent glass for excellent light color and improved light output
- Curved mounting bracket enables easy installation without having to dismantle the bracket (freely rotatable 320°)
- Incl. 1m UV-stable rubber cable (H05RN-F open ends)
- The following values are infinitely adjustable on the swivel-mounted PIR sensor:
  - Range (up to 7m)
  - Daylight sensor
  - Light duration