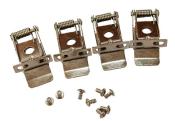

## Mounting brackets for LED panels 620mm for installation in ceiling cutout 4pcs set

to the product page

- Mounting brackets for LED panel 620mm (except PanelRIMLESS) for installation in ceiling cutout 4pcs. set
- installation opening:
  - 600x600mm up to maximum 610x610mm
  - 400x maximum 610mm