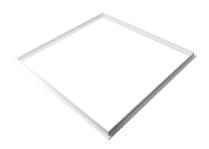

## DOTLUX Mounting frame for LED panel 620x620 mm for drywall ceiling, powder coated, white with clips

to the product page

Mounting in drywall ceilings for LED panel 1807 and 1808

0.65

Installation dimensions: 635 x 635 x 25 mm

Suitable for drywall ceilings at a height of 12.5 mm

**WEIGHT IN KG** 

Dimensions

length: 653mm width: 653mm height: 25mm

**INSTALLATION DEPTH IN MM** 25 **INRUSH CURRENT IN A INSTALLATION OPENING WIDTH IN MM** 635 INSTALLATION OPENING LENGHT IN 635