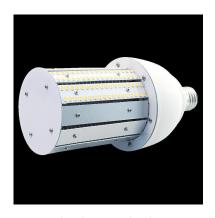

## DOTLUX LED street lamp RETROFITrotate E40 35W 4500K rotatable base

to the product page

- A low beam angle of approx. 270° optimizes use in residential areas
- Overvoltage protection up to 4,000 V
- No early failures: SecureSolderConnect technology prevents hairline cracks and cold solder joints
- Unique: Integrated, temperature-dependent power regulation to 50% to protect against overheating
- AirFin-Cooling: 2.5 times larger cooling surface than comparable products and up to 20% reduced weight at lamp base
- Easy replacement with Retro-Fit E27 base for common HQL/NAV lamps
- Lamp can be operated without conversion on HQL ballasts and also directly on 230V. NAV ballasts must be disconnected
- Optimally arranged LEDs provide uniform light distribution
- Light efficiency of up to 150 Lm / W through the use of high-quality Lm80 certified LEDs
- Light control through rotatable base (with latching function)

## Dimensions

height: 212mm diameter: 90mm

**SUCCESSION ARTICLE** 

POWER CONSUMPTION IN WATTS

**NET LUMINOUS FLUX IN LUMENS** 

**WEIGHT IN KG** 

**LUMEN PER WATT** 

BEAM ANGLE 200°
PROTECTION CLASS (IP) IP40