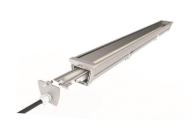

## DOTLUX LED damp-proof luminaire MISTRALxtreme 1500mm 60W 5000K IP66 DALI dimmable

- Housing completely made of aluminum and glass, thus extremely weather-resistant and suitable for outdoor use
- 5-pole through-wiring at the factory enables fast installation
- Microprismatic ESG glass for glare-free light distribution (UGR < 19)
- Mounting accessories included (ceiling/wall or suspended mounting)
- Mounting brackets can be freely positioned on the luminaire existing mounting points on ceiling and wall can still be used
- Metal cable gland and metal cover included
- Impact resistance IKO8
- Suitable for central battery
- The D-mark of this luminaire with limited surface temperature is a basic requirement for luminaires in fire hazard areas (DIN EN 60598-2-24, VDE 0711-2-24)

## Dimensions

length: 1520mm width: 111mm height: 89mm

**BEAM ANGLE** 120° PROTECTION CLASS (IP) IP66 LIGHT COLOR white

**COLOR TEMPERATURE IN KELVIN** 

INPUT VOLTAGE 176 - 240 V AC/DC **SERVICE LIFE** approx. 50.000 h at 25°C 5000