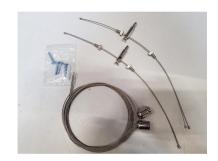

## DOTLUX Suspension set for surface mounted luminaire GRIDlong & PANELbig (article 3394-040090, 3395-040090 & 3402-040120) 2m long

to the product page

Only relevant in Germany

Suspension set for surface mounted luminaire GRIDlong & PANELbig