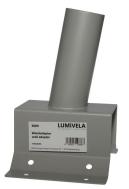

## DOTLUX Wall adapter for Dolphin

to the product page

- Wall adapter suitable for street light Parking, Art.3858
- Suitable for wall and corner mounting

| SUCCESSION ARTICLE  | -              | ETIM GRUPPEN-ID              | EC002559                 |
|---------------------|----------------|------------------------------|--------------------------|
| PREDECESSOR ARTICLE | 2561-1, 2561-2 | TYPE OF ACCESSORY/SPARE PART | Adapter                  |
|                     |                | SPARE PART                   | Nein                     |
| WEIGHT IN KG        | 0.39           | ACCESSORY                    | Yes                      |
|                     |                | MATERIAL                     | Aluminium                |
|                     |                | BEG FUNDING                  | Only relevant in Germany |

Dimensions

length: 150mm

width: 100mm

height: 150mm

26.04.2024