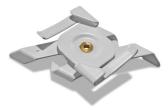

## DOTLUX 3 phase track suspension for grid ceilings, black

to the product page

• 3 phase track suspension for grid ceilings, black

| SUCCESSION ARTICLE | -     | ETIM GRUPPEN-ID              | EC002557                 |
|--------------------|-------|------------------------------|--------------------------|
|                    |       | TYPE OF ACCESSORY/SPARE PART | Fastening set            |
| WEIGHT IN KG       | 0.016 | SPARE PART                   | Nein                     |
|                    |       | ACCESSORY                    | Yes                      |
|                    |       | TRANSPARENT                  | No                       |
|                    |       | MATERIAL                     | Steel                    |
| Dimensions         |       | BEG FUNDING                  | Only relevant in Germany |
|                    |       | COLOUR                       | Black                    |
| length: 65mm       |       |                              |                          |
|                    |       |                              |                          |
| width: 35mm        |       |                              |                          |