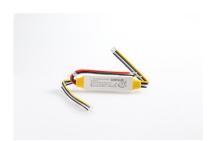

## DOTLUX LED amplifier AMPpro max. 336W for LED strips bicolor 2 channel 2x7 A (12-24V)

to the product page

- DOTLUX LED amplifier AMP Pro for LED strips bicolor 2 channel 2x15 A (12-24V)
- high quality amplifier for LED strips with open ends
- flexible input voltage 12-24 V
- integrated protection circuit (overload, overheating, short circuit)