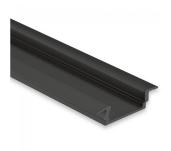

## **PRODUCT NO.** 4036

Aluminum recessed profile type DXE8 200 cm, flat, wing, powder coated black RAL 9005 for LED strips up to 12mm

to the product page

- Suitable for LED strips up to a width of 12 mm
- Problem-free and hardly visible countersinking of the installation profiles in walls and ceilings with plaster, stone, concrete and wood cladding

Dimensions

length: 2000mm

width: 23mm

height: 6mm