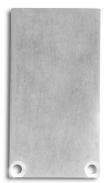

## Aluminum end cap for profile/cover DXA6/L DXE7/L 2 pcs. incl. screws

to the product page

High quality aluminum end cap for professional termination of the LED aluminum profile by plug-in system.

| SUCCESSION ARTICLE | -    | INRUSH CURRENT IN A          | 0                        |
|--------------------|------|------------------------------|--------------------------|
|                    |      | ETIM GRUPPEN-ID              | EC002707                 |
| WEIGHT IN KG       | 0.01 | ACCESSORY                    | Yes                      |
|                    |      | PULSE DURATION IN $\mu$ S    | 0                        |
|                    |      | BEG FUNDING                  | Only relevant in Germany |
|                    |      | TYPE OF ACCESSORY/SPARE PART | Other                    |
| Dimensions         |      |                              |                          |
|                    |      |                              |                          |
|                    |      |                              |                          |
|                    |      |                              |                          |
| width: 27mm        |      |                              |                          |
| height: 48mm       |      |                              |                          |
|                    |      |                              |                          |
| length: 1mm        |      |                              |                          |
|                    |      |                              |                          |
|                    |      |                              |                          |