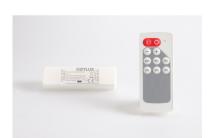

## DOTLUX LED controller REMOTE max.384W for LED strips single color 1 channel1x16 A (12-24 V)

to the product page

- high quality controller for LED strips
- flexible input voltage 12-24V
- integrated protection circuit (overload, overheating, short circuit)
- wireless remote control allows hidden installation of the controller
- remote control with integrated magnetic holder
- up to 5 remote controls can be coupled to one device, remote control itself can be coupled with any number of devices

Dimensions device:  $87 \times 24 \times 15 \text{ mm}$  / Dimensions remote control:  $87 \times 36 \times 8 \text{ mm}$ 

SUCCESSION ARTICLE 5287
PREDECESSOR ARTICLE 1694-1

WEIGHT IN KG 0.06

POWER CONSUMPTION IN WATTS max.384