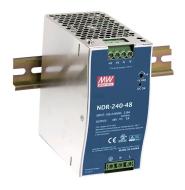

## LED power supply CV 24V/DC 240W 10A IP20 for DIN rail mounting

to the product page

- Switching power supply for DIN rail mounting
- LED display for DC OK.
- due to the closed design the screw terminals are protected against accidental contact
- overload protection by current limitation

SUCCESSION ARTICLE -

WEIGHT IN KG 0.92 POWER CONSUMPTION IN WATTS 240

## Dimensions

length: 114mm width: 63mm height: 125mm **INPUT VOLTAGE** 176 - 240 V AC/DC

OUTPUT CURRENT IN A10POWER FACTOR0,95INRUSH CURRENT IN A0OUTPUT VOLTAGE24 DC

 INPUT VOLTAGE SPAN
 90-264 V AC / 127-370 V DC