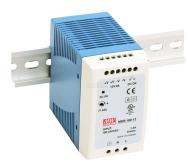

## **PRODUCT NO.** 4256-24

## LED power supply CV 24V/DC 100W 4A IP20 for DIN rail mounting

to the product page

- Single-phase switching power supply for DIN rail mounting
- touch-protected screw connections due to closed design
- Current limitation of the power supply enables overload protection