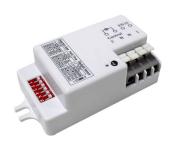

## **PRODUCT NO. 3728-1**

## Motion sensor for use with LED lights (e.g. LUNApioneer)

to the product page

- Output power: max. 400W control unit
- Max. 800W when used with incandescent lamp (not LED)
- Mounting height: max. 6m (ceiling mounting)
- Detection area: max. 14x6 (ceiling mounting)
- Max. 18m (wall mounting)
- ATTENTION no mounting accessories included

**COLOUR** White

Dimensions

length: 81mm

width: 37mm

height: 23mm