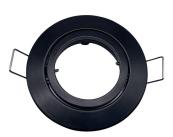

## DOTLUX LED recessed socket MINIgu10 black for GU10

to the product page

DOTLUX LED recessed lampholder MINIgu10 white for GU10 Includes base with mounting bracket, quick connect terminal and dual cable strain relief.

| SUCCESSION ARTICLE | -    | INSTALLATION DEPTH IN MM                                           | 115                      |
|--------------------|------|--------------------------------------------------------------------|--------------------------|
|                    |      | INRUSH CURRENT IN A                                                | 0                        |
| WEIGHT IN KG       | 0.14 | WARRANTY IN YEARS                                                  | З                        |
|                    |      | HOUSING MATERIAL                                                   | Aluminium                |
|                    |      | ENERGY EFFICIENCY CLASS<br>ACCORDING TO EU REGULATION<br>2019/2015 | not required             |
|                    |      | ETIM GRUPPEN-ID                                                    | EC000414                 |
| Dimensions         |      | PULSE DURATION IN $\mu$ S                                          | 0                        |
|                    |      | BEG FUNDING                                                        | Only relevant in Germany |
| height: 24mm       |      | DREH- /SCHWENKBAR                                                  | swivelling +/-30°        |
| diameter: 83mm     |      | ADJUSTABILITY                                                      | Swivelling               |