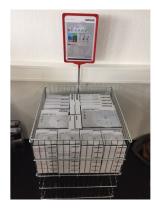

## Chute QUICK-FIX equipped - complete

to the product page

Point of sale chute as the ideal sales area for all QUICK-FIXplus variants. Please note: The pop basket worth €189 is included free of charge with the equipped chute! Chute (hit basket) made of wire with matching cover and poster holder. Dimensions: width 530mm, height 775mm, depth 530mm Design: QUICK-FIXplus Content: 53 QUICK-FIXplus in three sizes with two variants 3,000K/4,000K  $16 \times 3376-030170$   $12 \times 3377-040170$   $6 \times 3378-030170$   $6 \times 3379-040170$   $7 \times 3380-030170$  $6 \times 3381-040170$ 