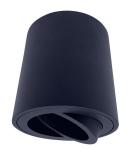

## DOTLUX LED surface mount TOPgu10 black for GU10

to the product page

- Flexibly design according to your desired combination: Order luminaire and bulb separately
- Connection cable for GU10 bulb included
- Quickest installation due to quick connection clamp
- EASYbase platform allows easy and quick installation
- Modern, powder-coated aluminum housing
- Quick change of illuminant due to removable decorative ring
- Illumination can be flexibly adjusted due to the rotating and swiveling decorative ring

SUCCESSION ARTICLE INRUSH CURRENT IN A 0 WARRANTY IN YEARS 5 **WEIGHT IN KG** 0.2 **HOUSING MATERIAL** Aluminium **ENERGY EFFICIENCY CLASS ACCORDING TO EU REGULATION** not required 2019/2015 ETIM GRUPPEN-ID EC000414 PULSE DURATION IN μS Dimensions **BEG FUNDING** Only relevant in Germany DREH- /SCHWENKBAR swivelling +/-30° **ADJUSTABILITY** height: 84mm Swivelling diameter: 80mm