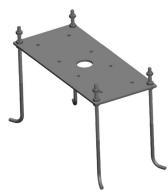

Set consisting of:

- Plate with mounting holes suitable for bollard lights FLASHground, WAY and CONEground (dimensions: 210 x 75 mm)
- 4 ground anchors (length: 175 mm)
- Screws, nuts and washers for fastening the bollard lights

Dimensions

length: 260mm

width: 115mm

height: 3mm