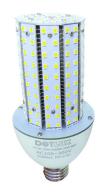

## **PRODUCT NO. 1665-245360NANO**

## DOTLUX LED street lamp RETROFITnano E27 18W 4500K

to the product page

18 kWh/1000h

ENERG\*

- Waterproof nano-coating IP65 with fully potted driver module.
- Overvoltage protection up to 4,000 V
- No early failures: SecureSolderConnect technology prevents hairline cracks and cold solder joints
- Unique: Integrated, temperature-dependent power regulation to 50% to protect against overheating
- AirFin-Cooling: 2.5 times larger cooling surface than comparable products and up to 20% reduced weight at lamp base
- Easy replacement with Retro-Fit E27 base for common HQL/NAV lamps
- Lamp can be operated without conversion on HQL Voschlat devices and also directly on 230V. NAV ballasts must be disconnected
- Optimally arranged LEDs enable uniform light distribution
- Lamp efficiency of up to 132 lm / W due to the use of high quality Lm80 certified LEDs